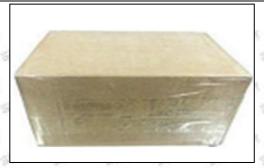

# 3.7.F00VC01344 Valve Assembly's Packing

Domestic express packaging: Usually wrapped in waterproof scotch tape, such as picture No.2.

International express packaging: Wrapped with waterproof yellow tape After wrapping the black protective film, such as picture No. 3.

© 2022 Shenzhen Shumatt Technology Co., Ltd

9 / 13

A

Pic No.2

Domestic express packaging:

Wrapped by Transparent tape black protective film

Pic No.3

International express packaging:
Wrapped with yellow tape after wrapping