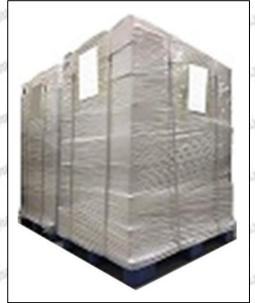

Pallet Shipping: Use fumigation free and recycling trays that meet export requirements, and use white wrapping protective film to wrap and bind with cable ties for the outside, such as picture No. 4, Also, the products can be packaged according to customers' requirements.

Pic No.4

Pallet Shipping: Use pallet that meet export requirements, and use white wrapping protective film to wrap and bind with cable ties