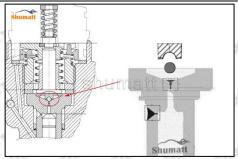

Mob/Whatsapp: +86 13410541523 Tel: +8675523215133

Email: <u>ruby@shumatt.com</u> Website: <u>www.shumatt.com</u>

(3) When installing the valve stem, make sure that the valve stem and the bonnet must ensure that the valve stem can move smoothly in it. as below

If the injector steel ball and the ball seat are not installed in accordance with the standard, it may cause serious damage to the injector valve assembly.