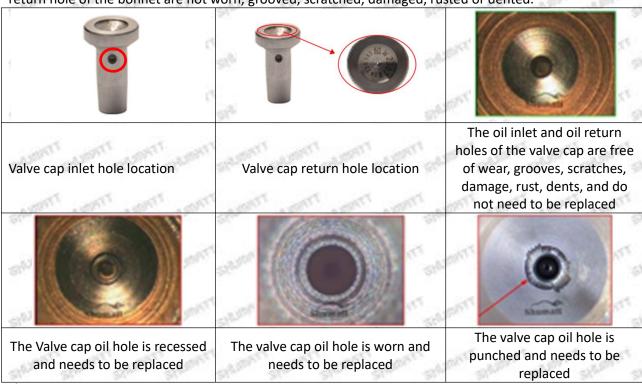

### (1) Valve Cap

Under the microscope, magnify 20 times to check that the oil inlet hole of the valve cap and the oil return hole of the bonnet are not worn, grooved, scratched, damaged, rusted or dented.

▲ The wear of the top oil return hole causes the oil return to be too large and the leaking injector cannot inject oil

The side inlet hole is blocked causing the injector to establish the pressure chamber and the injector to function normally

▲ Wear of the cap cavity can cause the injector to work properly when the injector is badly delayed.

Mob/Whatsapp: +86 13410541523 Tel: +8675523215133

Email: <u>ruby@shumatt.com</u> Website: <u>www.shumatt.com</u>