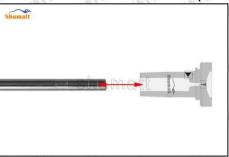

## 2.1.F00VC01344 Injector Valve Assembly's Installation Precautions

- (1) Clean the injector valve assembly in an ultrasonic cleaner for 3-5 minutes before installation, so as to make the stains, dust, rust-proof oil oxides, paraffin base, naphthenic base, intermediate base, salt, lead naphthenate, zinc naphthenate, sodium petroleum sulfonate, barium petroleum sulfonate, calcium petroleum sulfonate, tallow diamine trioleate, rosinamine on the surface of the valve assembly fall off.
- (2) Use compressed air to clean the cleaning fluid attached to the surface of the valve assembly after cleaning, and clean it up to the standard of use, as below

Mob/Whatsapp: +86 13410541523 Tel: +8675523215133

Email: <u>ruby@shumatt.com</u> Website: <u>www.shumatt.com</u>

(3) When installing the valve stem, make sure that the valve stem and the bonnet must ensure that the valve stem can move smoothly in it. as below