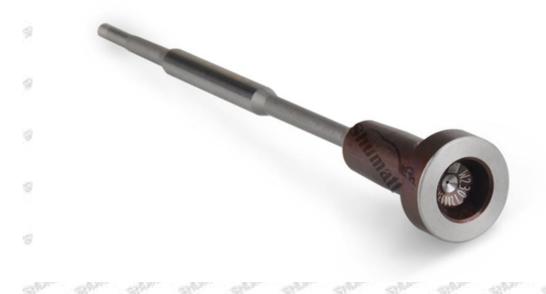

# 1.1.F00VC01344 Injector Valve Assembly's Basic Information

| Title | China made brand new fuel injector valve assembly F00VC01344 |
|-------|--------------------------------------------------------------|
| SKU1  | G1L10F00VC01344/L10000B2BC01344                              |
| SKU2  | G1L1F00VC01344/L10000B2BCO1344                               |

# 1.3.F00VC01344 Injector Valve Assembly's Specifications and Dimensions Parameters

Valve Assembly Size: 13 cm\*2 cm \*2 cm Valve Assembly Box Size: 14 cm \*3 cm \*3 cm Valve Assembly Packing Size: 31 cm \*12 cm

Valve Assembly Net Weight: 0.03kg Valve Assembly Gross Weight: 0.03kg

Valve Assembly Quality: China Made Brand New Injector Valve Assembly

Valve Assembly MOQ: 4 PCS