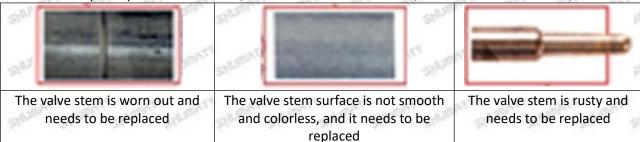

### (1) Valve Cap

Under the microscope, magnify 20 times to check that the oil inlet hole of the valve cap and the oil return hole of the bonnet are not worn, grooved, scratched, damaged, rusted or dented.

▲ The wear of the top oil return hole causes the oil return to be too large and the leaking injector cannot inject oil

The side inlet hole is blocked causing the injector to establish the pressure chamber and the injector to function normally

▲ Wear of the cap cavity can cause the injector to work properly when the injector is badly delayed.

Mob/Whatsapp: +86 13410541523 Tel: +8675523215133

Email: <u>ruby@shumatt.com</u> Website: <u>www.shumatt.com</u>

#### (2) Valve Rod

Microscope amplification 20 times, check the valve rod for wear, not smooth surface color, rust

▲ The excessive clearance between the stem wear and the housing and between the cap causes an injector delay

⚠ The valve stem lag will cause the injector to start the solenoid to start, and the oil needle can not return quickly after the nozzle is opened

• Check the injector components before replacing the injector valve assembly according following the injector service manual to avoid further damage to the injector valve assembly.